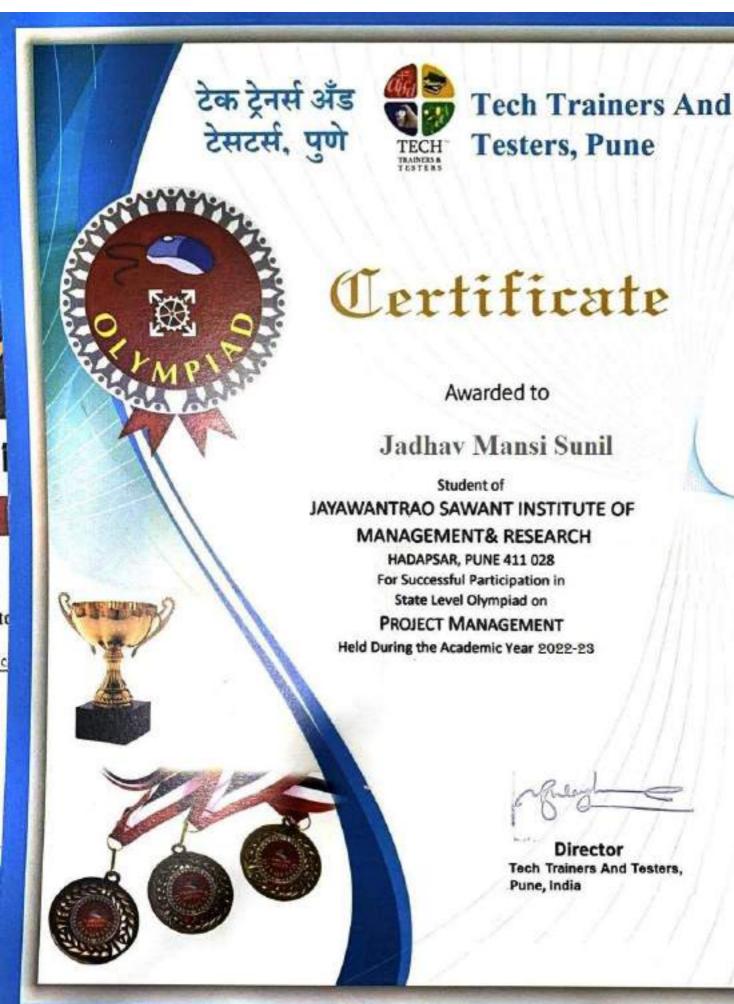

5.3.1 Number of awards/medals for outstanding performance in sports/cultural activities at University/state/national / international level during the A.Y. 2022-23.

| Year    | Name of the award/<br>medal                                   | Team /<br>Individual | University<br>/State/Nati<br>onal/<br>Internatio<br>nal | Sports/<br>Cultural | Name of the student            |
|---------|---------------------------------------------------------------|----------------------|---------------------------------------------------------|---------------------|--------------------------------|
| 2022-23 | Akhil Bhartiya<br>Gandharva<br>Mahavidyalaya<br>Mandal Mumbai | Individual           | National                                                | Cultural            | Gandhali<br>Satish<br>Sontakke |
| 2022-23 | National<br>Championship<br>(Football)                        | Individual           | National                                                | Sports              | Thakur<br>Kshitij<br>Hargyansh |
| 2022-23 | Throw Ball                                                    | Individual           | University                                              | Sports              | Vaibhav<br>Rathod              |
| 2022-23 | Badminton                                                     | Individual           | University                                              | Sports              | Gaurav<br>Balaso               |
| 2022-23 | Table Tennis                                                  | Individual           | University                                              | Sports              | Shivanand<br>Balaji            |
| 2022-23 | Project Management :<br>Olympiad                              | Individual           | State                                                   | Cultural            | Jadhav<br>Mansi Sunil          |