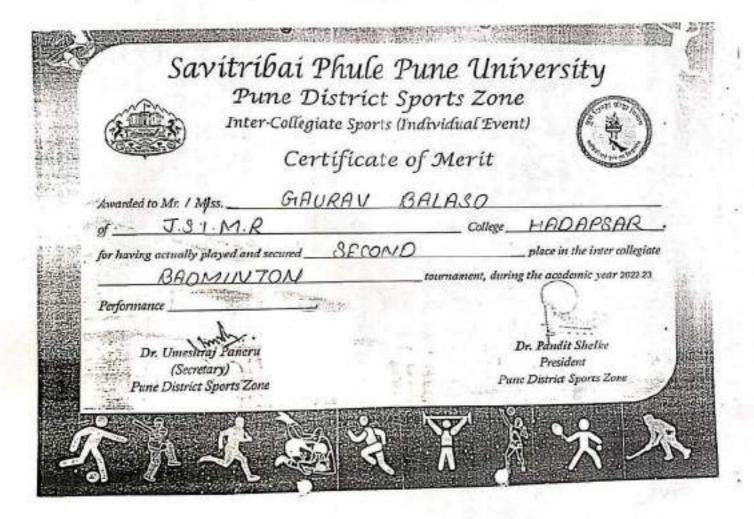

5.3.1 Number of awards/medals for outstanding performance in sports/cultural activities at University/state/national / international level during the A.Y. 2022-23.

| Year    | Name of the award/<br>medal                                   | Team /<br>Individual | University<br>/State/Nati<br>onal/<br>Internatio<br>nal | Sports/<br>Cultural | Name of the student            |
|---------|---------------------------------------------------------------|----------------------|---------------------------------------------------------|---------------------|--------------------------------|
| 2022-23 | Akhil Bhartiya<br>Gandharva<br>Mahavidyalaya<br>Mandal Mumbai | Individual           | National                                                | Cultural            | Gandhali<br>Satish<br>Sontakke |
| 2022-23 | National<br>Championship<br>(Football)                        | Individual           | National                                                | Sports              | Thakur<br>Kshitij<br>Hargyansh |
| 2022-23 | Throw Ball                                                    | Individual           | University                                              | Sports              | Vaibhav<br>Rathod              |
| 2022-23 | Badminton                                                     | Individual           | University                                              | Sports              | Gaurav<br>Balaso               |
| 2022-23 | Table Tennis                                                  | Individual           | University                                              | Sports              | Shivanand<br>Balaji            |
| 2022-23 | Project Management :<br>Olympiad                              | Individual           | State                                                   | Cultural            | Jadhav<br>Mansi Sunil          |