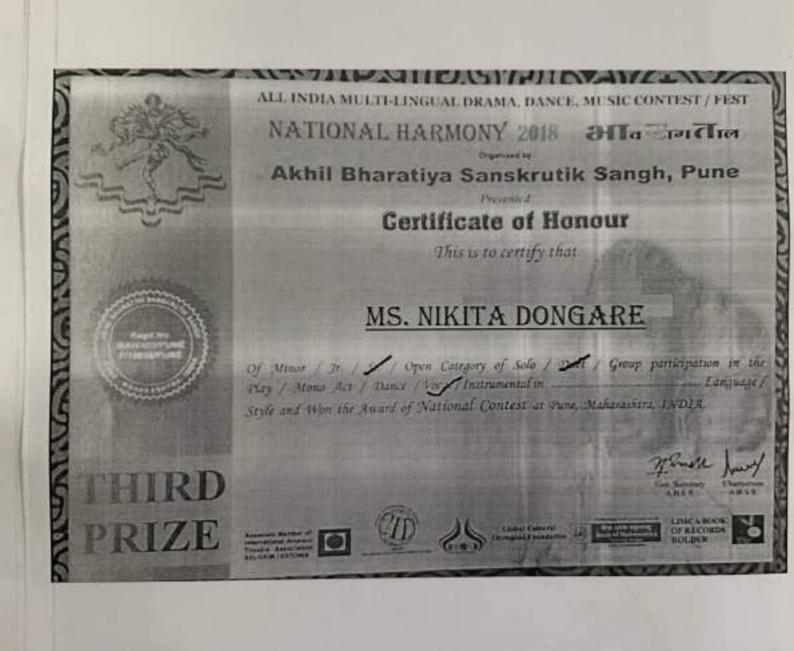

5.3.1 Number of awards/medals for outstanding performance in sports/cultural activities at University/state/national / international level during the A.Y. 2018-19.

| Year    | Name of the award/ medal                      | Team /<br>Individual | University/State/<br>National/<br>International | Sports/<br>Cultural | Name of<br>the<br>student |
|---------|-----------------------------------------------|----------------------|-------------------------------------------------|---------------------|---------------------------|
| 2018-19 | Second Prize in<br>Dance                      | Individual           | National                                        | Cultural            | Bacchire<br>Dipali        |
| 2018-19 | First Prize in<br>Mehendi                     | Individual           | National                                        | Cultural            | Nikita Mulay              |
| 2018-19 | Volly Ball                                    | Team                 | National                                        | Cultural            | Bhusan<br>Mangrulkar      |
| 2018-19 | Solo Dance<br>Competition (3rd<br>position)   | Individual           | National                                        | Cultural            | Jadhav<br>Ashu            |
| 2018-19 | Duet Singing<br>Competition (3rd<br>position) | Team                 | National                                        | Cultural            | Dongare<br>Nanita         |
| 2018-19 | Duet Singing<br>Competition (1st<br>position) | Team                 | National                                        | Cultural            | Khatavkar<br>Abhijit      |
| 2018-19 | Painting<br>Competition (1st<br>position)     | Team                 | National                                        | Cultural            | Sayed<br>Moiez Arif       |
| 2018-19 | Green Energy :<br>Poster Making               | Individual           | National                                        | Cultural            | Ankita<br>Bhagat          |