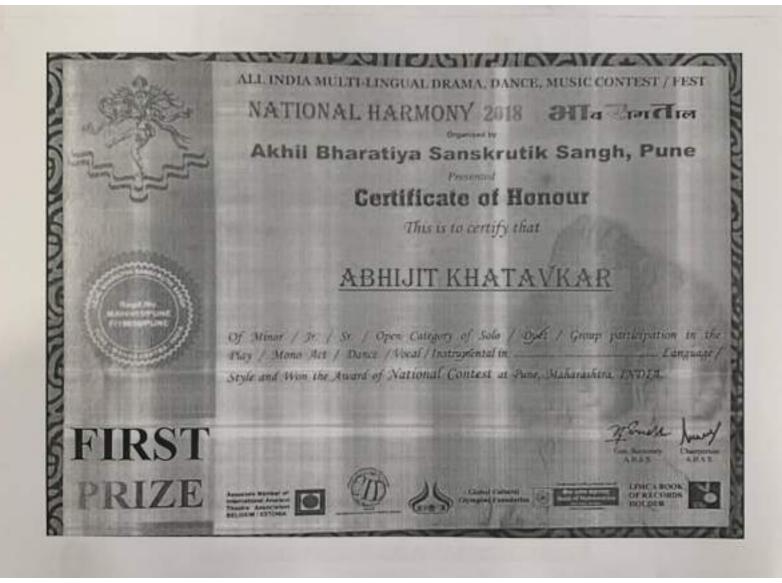

5.3.1 Number of awards/medals for outstanding performance in sports/cultural activities at University/state/national / international level during the A.Y. 2018-19.

| Year    | Name of the award/ medal                      | Team /<br>Individual | University/State/<br>National/<br>International | Sports/<br>Cultural | Name of<br>the<br>student |
|---------|-----------------------------------------------|----------------------|-------------------------------------------------|---------------------|---------------------------|
| 2018-19 | Second Prize in<br>Dance                      | Individual           | National                                        | Cultural            | Bacchire<br>Dipali        |
| 2018-19 | First Prize in<br>Mehendi                     | Individual           | National                                        | Cultural            | Nikita Mulay              |
| 2018-19 | Volly Ball                                    | Team                 | National                                        | Cultural            | Bhusan<br>Mangrulkar      |
| 2018-19 | Solo Dance<br>Competition (3rd<br>position)   | Individual           | National                                        | Cultural            | Jadhav<br>Ashu            |
| 2018-19 | Duet Singing<br>Competition (3rd<br>position) | Team                 | National                                        | Cultural            | Dongare<br>Nanita         |
| 2018-19 | Duet Singing<br>Competition (1st<br>position) | Team                 | National                                        | Cultural            | Khatavkar<br>Abhijit      |
| 2018-19 | Painting<br>Competition (1st<br>position)     | Team                 | National                                        | Cultural            | Sayed<br>Moiez Arif       |
| 2018-19 | Green Energy :<br>Poster Making               | Individual           | National                                        | Cultural            | Ankita<br>Bhagat          |