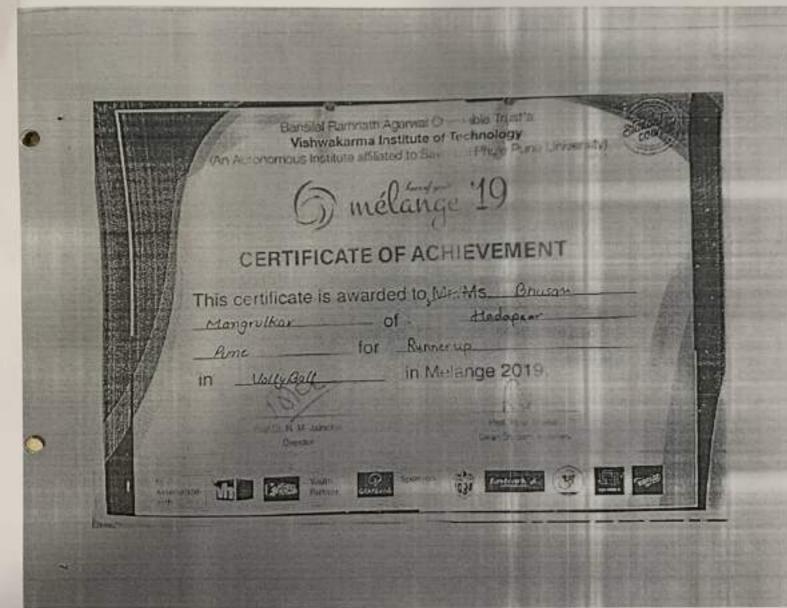

5.3.1 Number of awards/medals for outstanding performance in sports/cultural activities at University/state/national / international level during the A.Y. 2018-19.

| Year    | Name of the award/ medal                      | Team /<br>Individual | University/State/<br>National/<br>International | Sports/<br>Cultural | Name of<br>the<br>student |
|---------|-----------------------------------------------|----------------------|-------------------------------------------------|---------------------|---------------------------|
| 2018-19 | Second Prize in<br>Dance                      | Individual           | National                                        | Cultural            | Bacchire<br>Dipali        |
| 2018-19 | First Prize in<br>Mehendi                     | Individual           | National                                        | Cultural            | Nikita Mulay              |
| 2018-19 | Volly Ball                                    | Team                 | National                                        | Cultural            | Bhusan<br>Mangrulkar      |
| 2018-19 | Solo Dance<br>Competition (3rd<br>position)   | Individual           | National                                        | Cultural            | Jadhav<br>Ashu            |
| 2018-19 | Duet Singing<br>Competition (3rd<br>position) | Team                 | National                                        | Cultural            | Dongare<br>Nanita         |
| 2018-19 | Duet Singing<br>Competition (1st<br>position) | Team                 | National                                        | Cultural            | Khatavkar<br>Abhijit      |
| 2018-19 | Painting<br>Competition (1st<br>position)     | Team                 | National                                        | Cultural            | Sayed<br>Moiez Arif       |
| 2018-19 | Green Energy :<br>Poster Making               | Individual           | National                                        | Cultural            | Ankita<br>Bhagat          |