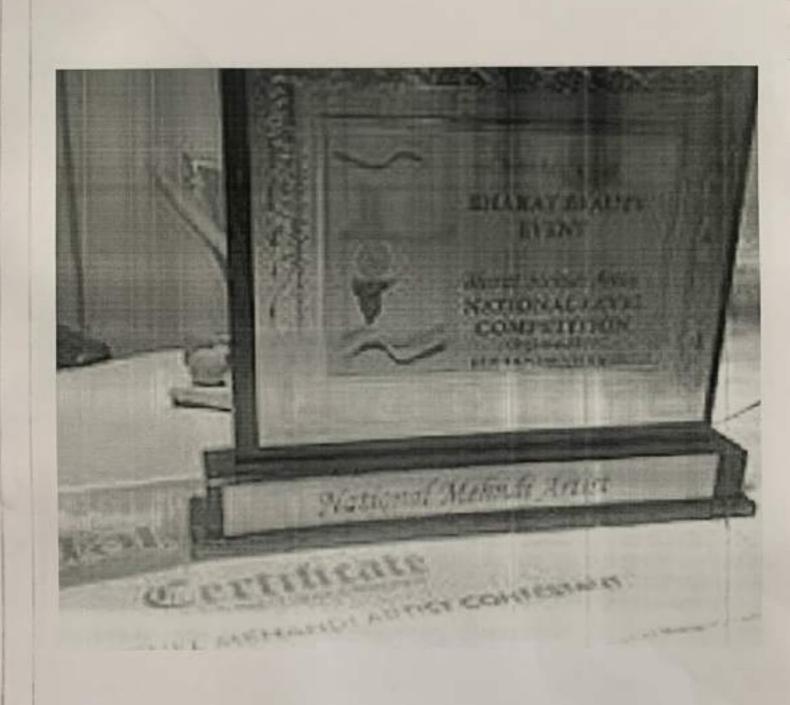

5.3.1 Number of awards/medals for outstanding performance in sports/cultural activities at University/state/national / international level during the A.Y. 2018-19.

| Year    | Name of the award/ medal                      | Team /<br>Individual | University/State/<br>National/<br>International | Sports/<br>Cultural | Name of<br>the<br>student |
|---------|-----------------------------------------------|----------------------|-------------------------------------------------|---------------------|---------------------------|
| 2018-19 | Second Prize in<br>Dance                      | Individual           | National                                        | Cultural            | Bacchire<br>Dipali        |
| 2018-19 | First Prize in<br>Mehendi                     | Individual           | National                                        | Cultural            | Nikita Mulay              |
| 2018-19 | Volly Ball                                    | Team                 | National                                        | Cultural            | Bhusan<br>Mangrulkar      |
| 2018-19 | Solo Dance<br>Competition (3rd<br>position)   | Individual           | National                                        | Cultural            | Jadhav<br>Ashu            |
| 2018-19 | Duet Singing<br>Competition (3rd<br>position) | Team                 | National                                        | Cultural            | Dongare<br>Nanita         |
| 2018-19 | Duet Singing<br>Competition (1st<br>position) | Team                 | National                                        | Cultural            | Khatavkar<br>Abhijit      |
| 2018-19 | Painting<br>Competition (1st<br>position)     | Team                 | National                                        | Cultural            | Sayed<br>Moiez Arif       |
| 2018-19 | Green Energy :<br>Poster Making               | Individual           | National                                        | Cultural            | Ankita<br>Bhagat          |