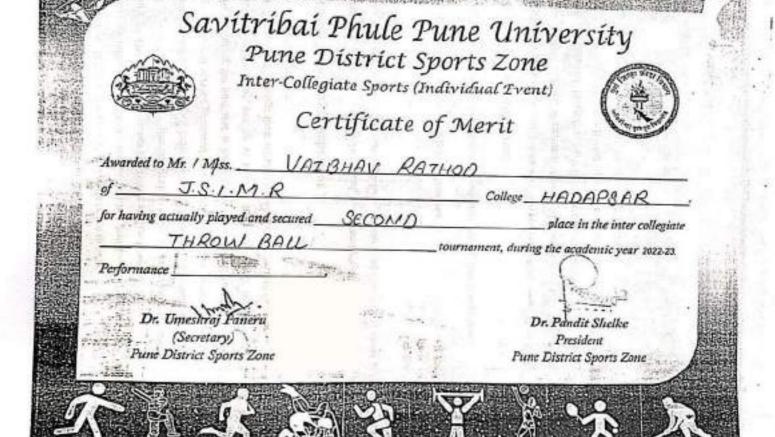

5.3.1 Number of awards/medals for outstanding performance in sports/cultural activities at University/state/national / international level during the A.Y. 2022-23.

| Year    | Name of the award/<br>medal                                   | Team /<br>Individual | University<br>/State/Nati<br>onal/<br>Internatio<br>nal | Sports/<br>Cultural | Name of the student            |
|---------|---------------------------------------------------------------|----------------------|---------------------------------------------------------|---------------------|--------------------------------|
| 2022-23 | Akhil Bhartiya<br>Gandharva<br>Mahavidyalaya<br>Mandal Mumbai | Individual           | National                                                | Cultural            | Gandhali<br>Satish<br>Sontakke |
| 2022-23 | National<br>Championship<br>(Football)                        | Individual           | National                                                | Sports              | Thakur<br>Kshitij<br>Hargyansh |
| 2022-23 | Throw Ball                                                    | Individual           | University                                              | Sports              | Vaibhav<br>Rathod              |
| 2022-23 | Badminton                                                     | Individual           | University                                              | Sports              | Gaurav<br>Balaso               |
| 2022-23 | Table Tennis                                                  | Individual           | University                                              | Sports              | Shivanand<br>Balaji            |
| 2022-23 | Project Management :<br>Olympiad                              | Individual           | State                                                   | Cultural            | Jadhav<br>Mansi Sunil          |