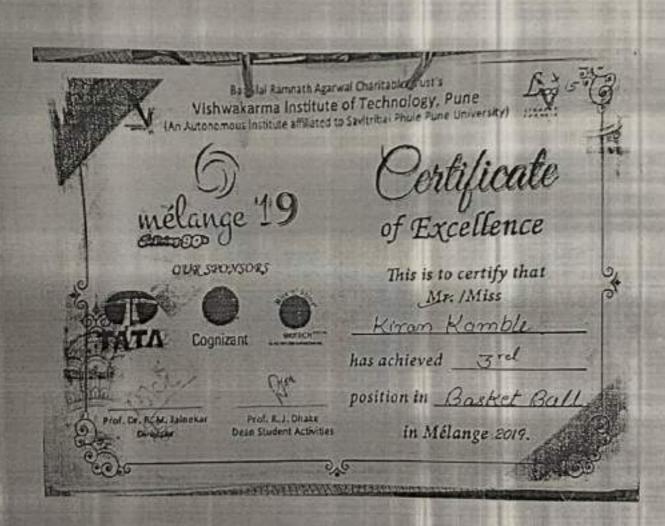

5.3.1 Number of awards/medals for outstanding performance in sports/cultural activities at University/state/national / international level during the A.Y. 2019-20.

| Year    | Name of the award/<br>medal | Team /<br>Individual | University/State/<br>National/<br>International | Sports/<br>Cultural | Name of the student                           |
|---------|-----------------------------|----------------------|-------------------------------------------------|---------------------|-----------------------------------------------|
| 2019-20 | Dance<br>Competition        | Team                 | National                                        | Cultural            | Shivani<br>Nimbalkar                          |
| 2019-20 | Singing<br>Competition      | Individual           | National                                        | Cultural            | Abhijit<br>Katavkar                           |
| 2019-20 | Singing<br>Competition      | Individual           | National                                        | Cultural            | Nanita Dongre                                 |
| 2019-20 | Play<br>Competition         | Team                 | National                                        | Cultural            | Tayseen<br>Halkarni<br>Shubham<br>Suryawanshi |
| 2019-20 | Play<br>Competition         | Team                 | National                                        | Cultural            | Sayli Mane<br>Abhijit<br>Katavkar             |
| 2019-20 | Ad Making<br>Competition    | Team                 | University                                      | Cultural            | Shubham<br>Jadhav<br>Varsha<br>Mahindrakar    |
| 2019-20 | Painting<br>Competition     | Individual           | National                                        | Cultural            | Sayli Mane                                    |
| 2019-20 | Quiz<br>Competition         | Team                 | University                                      | Cultural            | Vijay Yadav                                   |
| 2019-20 | Basket Ball                 | Team                 | University                                      | Sports              | Kiran Kamble                                  |
| 2019-20 | Cricket                     | Team                 | University                                      | Sports              | Vishal<br>Jaysingh                            |
| 2019-20 | Quiz<br>Competition         | Team                 | National                                        | Cultural            | Rupesh Thate                                  |