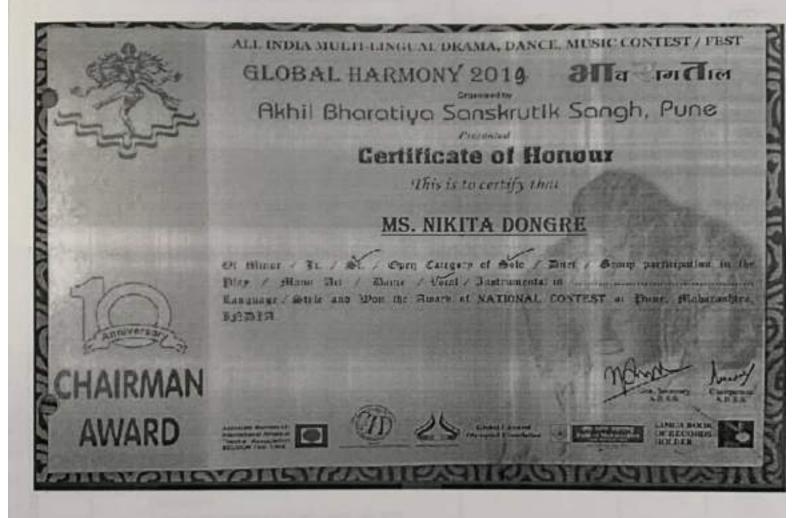

5.3.1 Number of awards/medals for outstanding performance in sports/cultural activities at University/state/national / international level during the A.Y. 2019-20.

| Year    | Name of the award/<br>medal | Team /<br>Individual | University/State/<br>National/<br>International | Sports/<br>Cultural | Name of the student                           |
|---------|-----------------------------|----------------------|-------------------------------------------------|---------------------|-----------------------------------------------|
| 2019-20 | Dance<br>Competition        | Team                 | National                                        | Cultural            | Shivani<br>Nimbalkar                          |
| 2019-20 | Singing<br>Competition      | Individual           | National                                        | Cultural            | Abhijit<br>Katavkar                           |
| 2019-20 | Singing<br>Competition      | Individual           | National                                        | Cultural            | Nanita Dongre                                 |
| 2019-20 | Play<br>Competition         | Team                 | National                                        | Cultural            | Tayseen<br>Halkarni<br>Shubham<br>Suryawanshi |
| 2019-20 | Play<br>Competition         | Team                 | National                                        | Cultural            | Sayli Mane<br>Abhijit<br>Katavkar             |
| 2019-20 | Ad Making<br>Competition    | Team                 | University                                      | Cultural            | Shubham<br>Jadhav<br>Varsha<br>Mahindrakar    |
| 2019-20 | Painting<br>Competition     | Individual           | National                                        | Cultural            | Sayli Mane                                    |
| 2019-20 | Quiz<br>Competition         | Team                 | University                                      | Cultural            | Vijay Yadav                                   |
| 2019-20 | Basket Ball                 | Team                 | University                                      | Sports              | Kiran Kamble                                  |
| 2019-20 | Cricket                     | Team                 | University                                      | Sports              | Vishal<br>Jaysingh                            |
| 2019-20 | Quiz<br>Competition         | Team                 | National                                        | Cultural            | Rupesh Thate                                  |