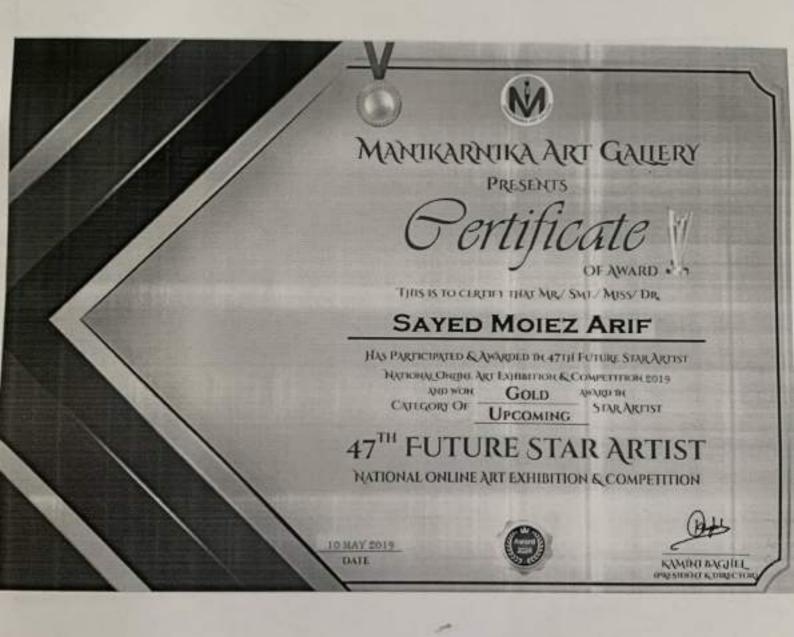

5.3.1 Number of awards/medals for outstanding performance in sports/cultural activities at University/state/national / international level during the A.Y. 2018-19.

| Year    | Name of the award/ medal                      | Team /<br>Individual | University/State/<br>National/<br>International | Sports/<br>Cultural | Name of<br>the<br>student |
|---------|-----------------------------------------------|----------------------|-------------------------------------------------|---------------------|---------------------------|
| 2018-19 | Second Prize in<br>Dance                      | Individual           | National                                        | Cultural            | Bacchire<br>Dipali        |
| 2018-19 | First Prize in<br>Mehendi                     | Individual           | National                                        | Cultural            | Nikita Mulay              |
| 2018-19 | Volly Ball                                    | Team                 | National                                        | Cultural            | Bhusan<br>Mangrulkar      |
| 2018-19 | Solo Dance<br>Competition (3rd<br>position)   | Individual           | National                                        | Cultural            | Jadhav<br>Ashu            |
| 2018-19 | Duet Singing<br>Competition (3rd<br>position) | Team                 | National                                        | Cultural            | Dongare<br>Nanita         |
| 2018-19 | Duet Singing<br>Competition (1st<br>position) | Team                 | National                                        | Cultural            | Khatavkar<br>Abhijit      |
| 2018-19 | Painting<br>Competition (1st<br>position)     | Team                 | National                                        | Cultural            | Sayed<br>Moiez Arif       |
| 2018-19 | Green Energy :<br>Poster Making               | Individual           | National                                        | Cultural            | Ankita<br>Bhagat          |