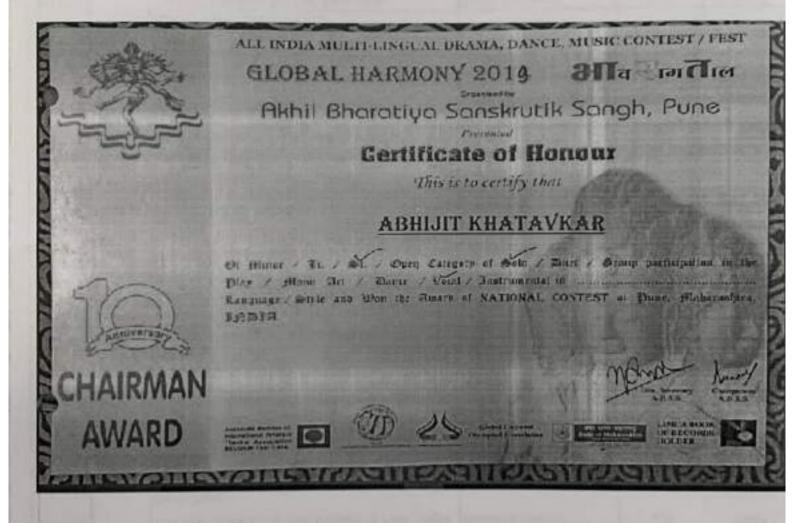

5.3.1 Number of awards/medals for outstanding performance in sports/cultural activities at University/state/national / international level during the A.Y. 2019-20.

| Year    | Name of the award/<br>medal | Team /<br>Individual | University/State/<br>National/<br>International | Sports/<br>Cultural | Name of the student                           |
|---------|-----------------------------|----------------------|-------------------------------------------------|---------------------|-----------------------------------------------|
| 2019-20 | Dance<br>Competition        | Team                 | National                                        | Cultural            | Shivani<br>Nimbalkar                          |
| 2019-20 | Singing<br>Competition      | Individual           | National                                        | Cultural            | Abhijit<br>Katavkar                           |
| 2019-20 | Singing<br>Competition      | Individual           | National                                        | Cultural            | Nanita Dongre                                 |
| 2019-20 | Play<br>Competition         | Team                 | National                                        | Cultural            | Tayseen<br>Halkarni<br>Shubham<br>Suryawanshi |
| 2019-20 | Play<br>Competition         | Team                 | National                                        | Cultural            | Sayli Mane<br>Abhijit<br>Katavkar             |
| 2019-20 | Ad Making<br>Competition    | Team                 | University                                      | Cultural            | Shubham<br>Jadhav<br>Varsha<br>Mahindrakar    |
| 2019-20 | Painting<br>Competition     | Individual           | National                                        | Cultural            | Sayli Mane                                    |
| 2019-20 | Quiz<br>Competition         | Team                 | University                                      | Cultural            | Vijay Yadav                                   |
| 2019-20 | Basket Ball                 | Team                 | University                                      | Sports              | Kiran Kamble                                  |
| 2019-20 | Cricket                     | Team                 | University                                      | Sports              | Vishal<br>Jaysingh                            |
| 2019-20 | Quiz<br>Competition         | Team                 | National                                        | Cultural            | Rupesh Thate                                  |