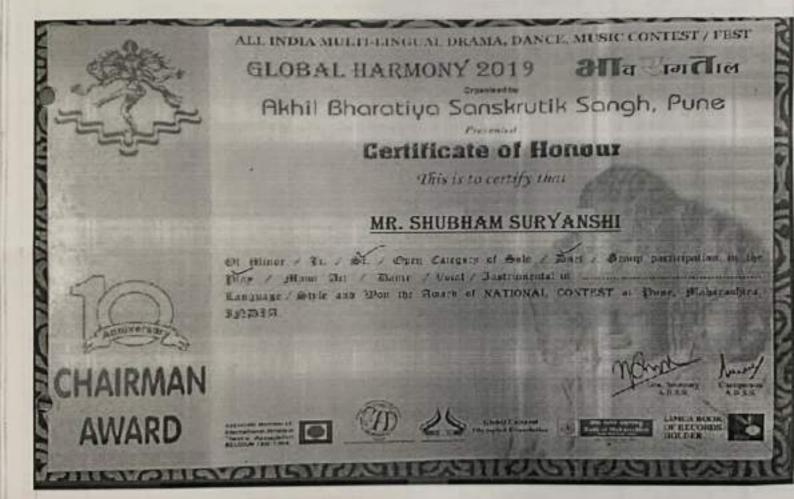

5.3.1 Number of awards/medals for outstanding performance in sports/cultural activities at University/state/national / international level during the A.Y. 2019-20.

| Year    | Name of the award/<br>medal | Team /<br>Individual | University/State/<br>National/<br>International | Sports/<br>Cultural | Name of the student                           |
|---------|-----------------------------|----------------------|-------------------------------------------------|---------------------|-----------------------------------------------|
| 2019-20 | Dance<br>Competition        | Team                 | National                                        | Cultural            | Shivani<br>Nimbalkar                          |
| 2019-20 | Singing<br>Competition      | Individual           | National                                        | Cultural            | Abhijit<br>Katavkar                           |
| 2019-20 | Singing<br>Competition      | Individual           | National                                        | Cultural            | Nanita Dongre                                 |
| 2019-20 | Play<br>Competition         | Team                 | National                                        | Cultural            | Tayseen<br>Halkarni<br>Shubham<br>Suryawanshi |
| 2019-20 | Play<br>Competition         | Team                 | National                                        | Cultural            | Sayli Mane<br>Abhijit<br>Katavkar             |
| 2019-20 | Ad Making<br>Competition    | Team                 | University                                      | Cultural            | Shubham<br>Jadhav<br>Varsha<br>Mahindrakar    |
| 2019-20 | Painting<br>Competition     | Individual           | National                                        | Cultural            | Sayli Mane                                    |
| 2019-20 | Quiz<br>Competition         | Team                 | University                                      | Cultural            | Vijay Yadav                                   |
| 2019-20 | Basket Ball                 | Team                 | University                                      | Sports              | Kiran Kamble                                  |
| 2019-20 | Cricket                     | Team                 | University                                      | Sports              | Vishal<br>Jaysingh                            |
| 2019-20 | Quiz<br>Competition         | Team                 | National                                        | Cultural            | Rupesh Thate                                  |