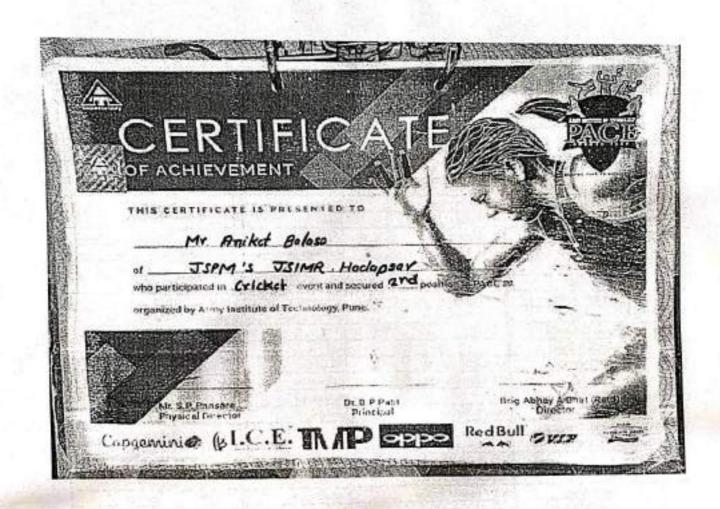

5.3.1 Number of awards/medals for outstanding performance in sports/cultural activities at University/state/national / international level during the A.Y. 2020-21.

| Year    | Name of the award/ medal | Team /<br>Individual | University/State/<br>National/<br>International | Sports/<br>Cultural | Name of the student |
|---------|--------------------------|----------------------|-------------------------------------------------|---------------------|---------------------|
| 2020-21 | Cricket                  | Team                 | State                                           | Sports              | Shivam<br>Mane      |
| 2020-21 | Cricket                  | Team                 | State                                           | Sports              | Aniket<br>Balaso    |
| 2020-21 | Cricket                  | Team                 | University                                      | Sports              | Nilesh<br>Gadhave   |
| 2020-21 | Kho Kho (Men)            | Team                 | University                                      | Sports              | Vishal<br>Jagtap    |