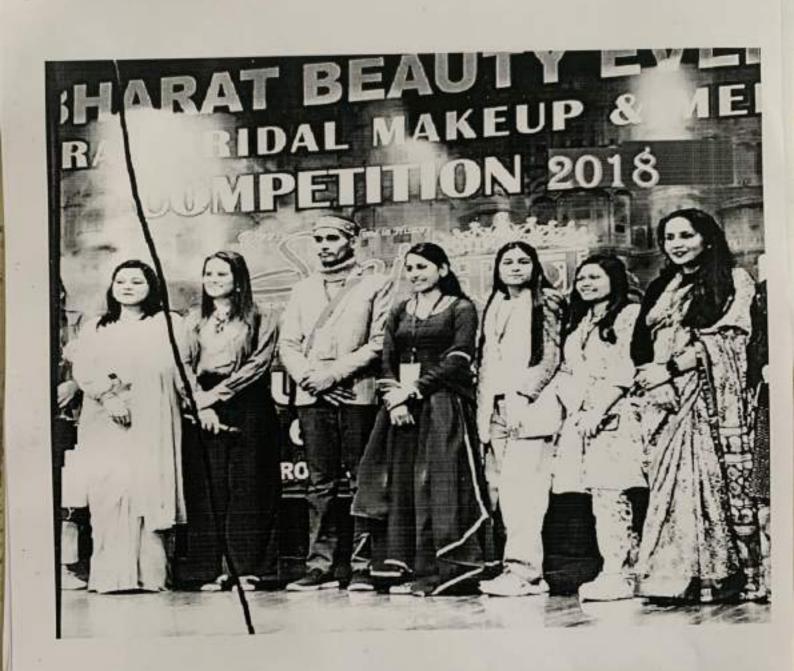

5.3.1 Number of awards/medals for outstanding performance in sports/cultural activities at University/state/national / international level during the A.Y. 2018-19.

| Year    | Name of the award/ medal                      | Team /<br>Individual | University/State/<br>National/<br>International | Sports/<br>Cultural | Name of<br>the<br>student |
|---------|-----------------------------------------------|----------------------|-------------------------------------------------|---------------------|---------------------------|
| 2018-19 | Second Prize in<br>Dance                      | Individual           | National                                        | Cultural            | Bacchire<br>Dipali        |
| 2018-19 | First Prize in<br>Mehendi                     | Individual           | National                                        | Cultural            | Nikita Mulay              |
| 2018-19 | Volly Ball                                    | Team                 | National                                        | Cultural            | Bhusan<br>Mangrulkar      |
| 2018-19 | Solo Dance<br>Competition (3rd<br>position)   | Individual           | National                                        | Cultural            | Jadhav<br>Ashu            |
| 2018-19 | Duet Singing<br>Competition (3rd<br>position) | Team                 | National                                        | Cultural            | Dongare<br>Nanita         |
| 2018-19 | Duet Singing<br>Competition (1st<br>position) | Team                 | National                                        | Cultural            | Khatavkar<br>Abhijit      |
| 2018-19 | Painting<br>Competition (1st<br>position)     | Team                 | National                                        | Cultural            | Sayed<br>Moiez Arif       |
| 2018-19 | Green Energy :<br>Poster Making               | Individual           | National                                        | Cultural            | Ankita<br>Bhagat          |

## ALL INDIA DANCE SPORTS FESTIVAL- 2018

10

A DANCE COMPETITION OF ALL TYPES OF DANCE STYLE

This is to Certify that Name Dipall Bacchire, Gender Female Date of Birth 10/10/2000, Age Group 19 Above. Father Name Mr. Vinod Bachire, Mother Name Mrs. Saroj Kushwaha, School/College JSIMR, Hadapsar, Pune Event Solo, Dance Style Hip-Hop, State Maharashtra has secured 2nd Position in All India Dance Sports Festival 2018 held on 11° & 12° October 2018 at Ravindra Bhavan, Margao, South Goa.